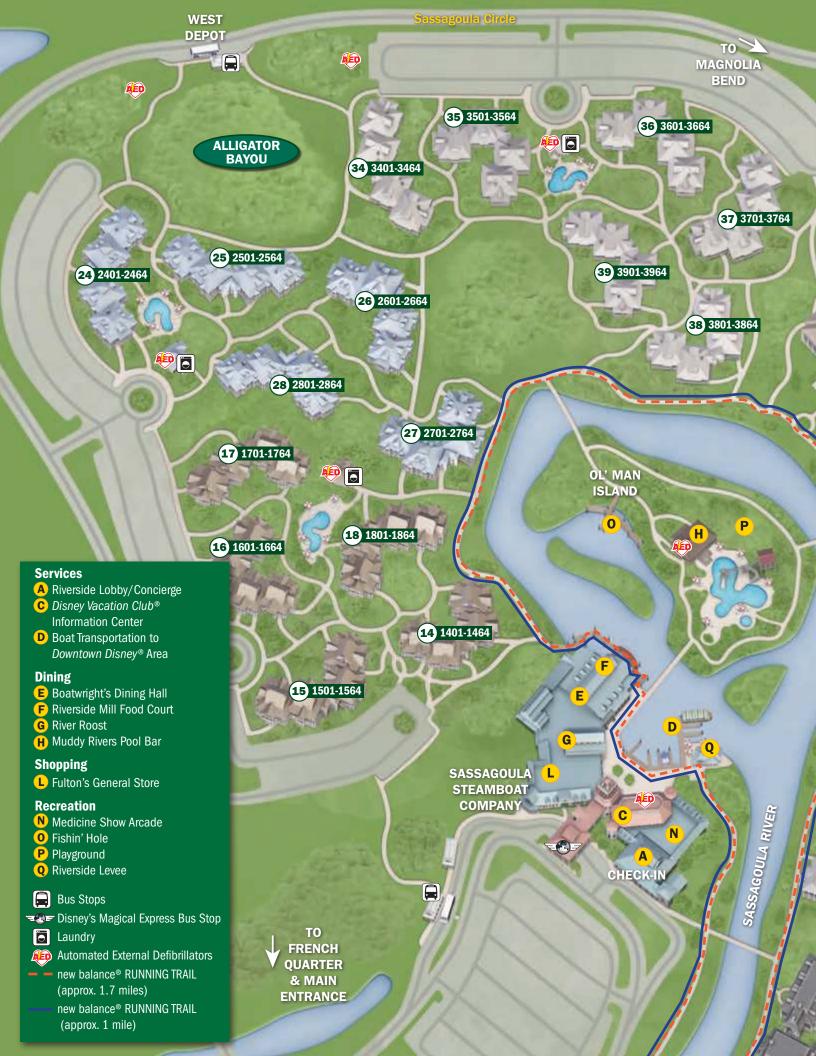

Smoking areas located outside of all buildings in marked locations.

Service animal relief areas located in grassy areas adjacent to parking lots.

©Disney PO2001ALLIGATOR/11124145 0214

TO ALLIGATOR BAYOU AED 80 ACADIAN HOUSE 8001-8432 assagoula Circle Ō OL' MAN ISLAND Ρ 0 Η MAGNOLIA BEND AED MAGNOLIA TERRACE 8501-8932 85 EAST DEPOT Ε D G Q **Guest Services** L A Riverside Lobby/Concierge SASSAGOULA RIVER AED C Disney Vacation Club® С N Information Center AED D Boat Transportation to Α OAK MANOR 9001-9432 SASSAGOULA CHECK-IN 90 STEAMBOAT Dining E Boatwright's Dining Hall COMPANY F Riverside Mill Food Court G River Roost H Muddy Rivers Pool Bar 0/ Shopping

ED

PARTERRE PLACE 9501-9932

95

TO

FRENCH QUARTER

& MAIN ENTRANCE Fulton's General Store

#### Recreation

- N Medicine Show Arcade
- Fishin' Hole
- P Playground
- Q Riverside Levee

# Bus Stops

- Stop Disney's Magical Express Bus Stop
- Laundry
- Automated External Defibrillators new balance® RUNNING TRAIL (approx. 1.7 miles)
- new balance<sup>®</sup> RUNNING TRAIL (approx. 1 mile)