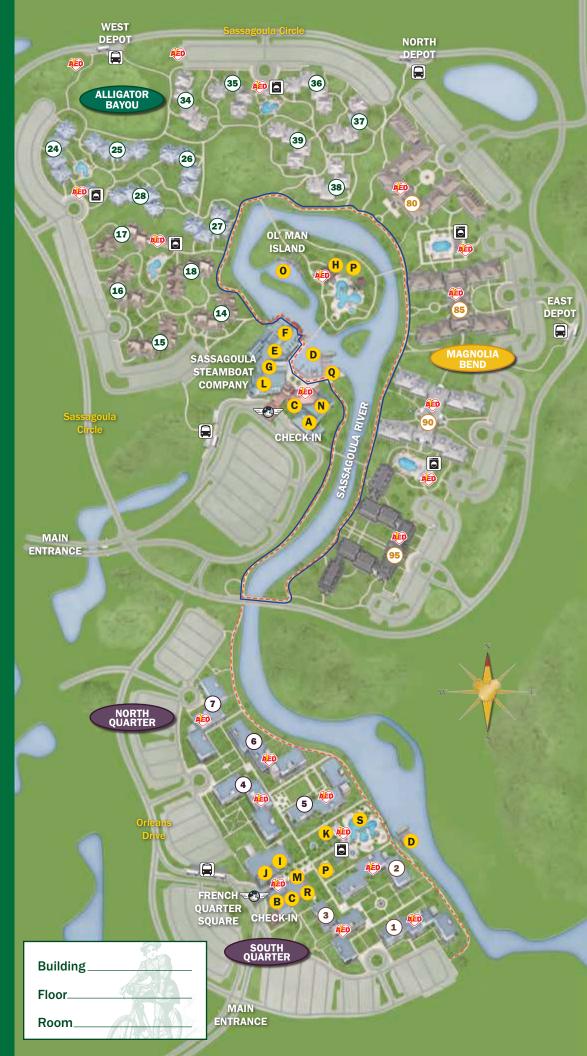

# **Guest Services**

- A Riverside Lobby/Concierge
- B French Quarter Lobby/Concierge
- C Disney Vacation Club® Information Center
- D Boat Transportation to Downtown Disney® Area

### Dining

- E Boatwright's Dining Hall
- F Riverside Mill Food Court
- **G** River Roost
- H Muddy Rivers Pool Bar
- Sassagoula Floatworks & Food Factory
- J Scat Cat's Club
- K Mardi Grogs

# Shopping

- **L** Fulton's General Store
- M Jackson Square Gifts & Desires

#### Recreation

- N Medicine Show Arcade
- Fishin' Hole
- P Playground
- **Q** Riverside Levee
- R South Quarter Games
- S Doubloon Lagoon

# Bus Stops

- → Disney's Magical Express Bus Stop
  - Laundry
  - Automated External Defibrillators
- – new balance<sup>®</sup> RUNNING TRAIL (approx. 1.7 miles)
- new balance® RUNNING TRAIL (approx. 1 mile)