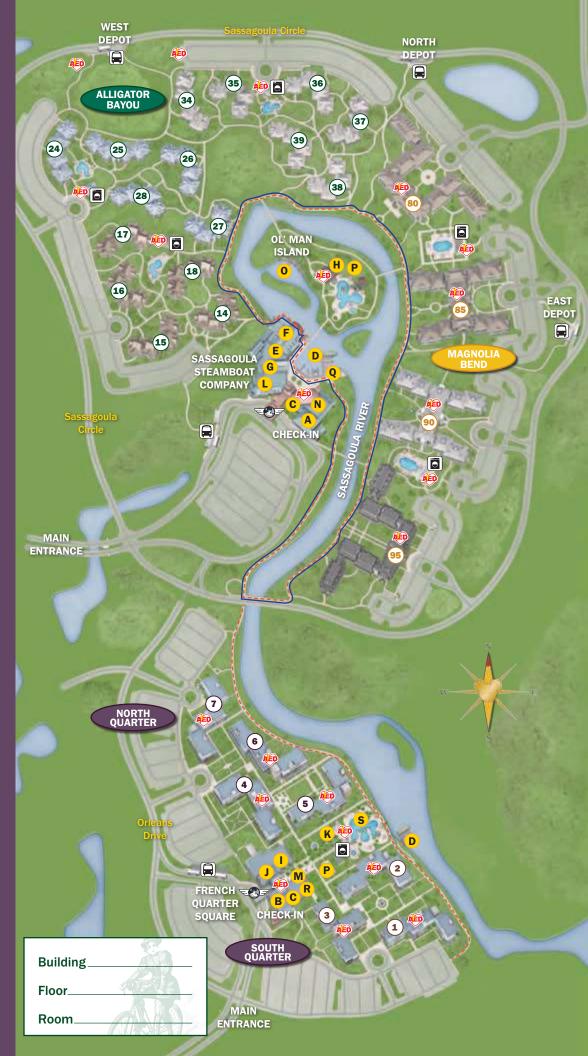

### **Guest Services**

- A Riverside Lobby/Concierge
- B French Quarter Lobby/Concierge
- C Disney Vacation Club® Information Center
- D Boat Transportation to Downtown Disney® Area

## Dining

- E Boatwright's Dining Hall
- F Riverside Mill Food Court
- G River Roost
- H Muddy Rivers Pool Bar
- Sassagoula Floatworks & Food Factory
- J Scat Cat's Club
- K Mardi Grogs

# Shopping

■ Fulton's General Store
M Jackson Square Gifts & Desires

- Recreation
- N Medicine Show Arcade
- Fishin' Hole
- P Playground
- **Q** Riverside Levee
- R South Quarter Games
- S Doubloon Lagoon

# Bus Stops

- 🛥 🕼 🗲 🛛 Disney's Magical Express Bus Stop
  - Laundry
  - Automated External Defibrillators
  - new balance<sup>®</sup> RUNNING TRAIL (approx. 1.7 miles)
    - new balance<sup>®</sup> RUNNING TRAIL (approx. 1 mile)

Wi-Fi is available in many areas throughout our Resorts including Guest rooms, main lobbies and main pools. (Coverage may vary.)

Laundry machines at the French Quarter area accept credit and debit cards only.

Smoking areas located outside of all buildings in marked locations.

Service animal relief areas located in grassy areas adjacent to parking lots.

MAIN ENTRANCE

> TO ALLIGATOR BAYOU, MAGNOLIA BEND & CHECK-IN