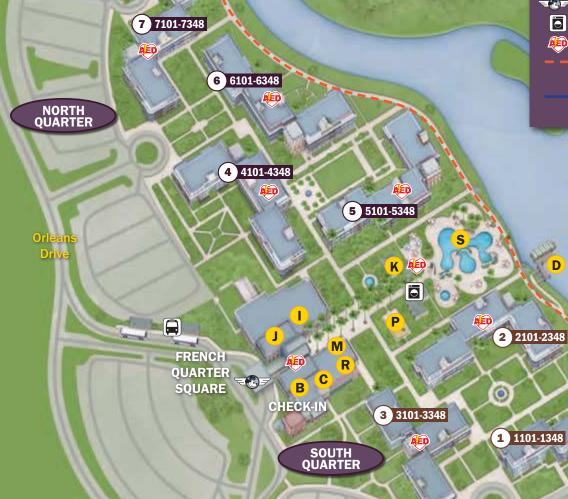

**Guest Services** 

- B French Quarter Lobby/Concierge
- C Disney Vacation Club® Information Center
- **D** Boat Transportation to Downtown Disney® Area

#### Dining

- Sassagoula Floatworks & Food Factory
- J Scat Cat's Club
- K Mardi Grogs

#### Shopping

M Jackson Square Gifts & Desires

#### Recreation

- P Playground
- R South Quarter Games
- S Doubloon Lagoon

# Bus Stops

- Stop Disney's Magical Express Bus Stop
  - **Laundry**

D

- Automated External Defibrillators
  - new balance<sup>®</sup> RUNNING TRAIL (approx. 1.7 miles)
  - new balance® RUNNING TRAIL (approx. 1 mile)

MAIN ENTRANCE