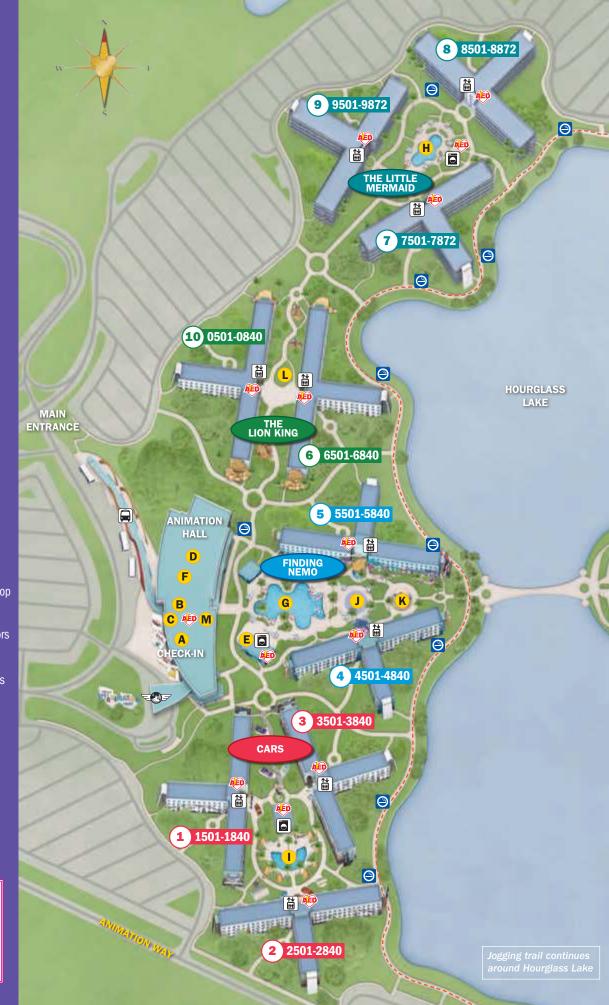

## **Guest Services**

- A Lobby/Concierge
- Business Center
- C Disney Vacation Club® Information Center

## Dining

- D Landscape of Flavors
- E The Drop Off Pool Bar

## Shopping

F Ink & Paint Shop

## Recreation

- G The Big Blue Pool
  H Flippin' Fins Pool
  Cozy Cone Pool
  J Schoolyard Sprayground
  K Righteous Reef Playground
  Elephant Graveyard
  M Pixel Play Arcade
  Bus Stops
  Disney's Magical Express Bus Stop
  Laundry
  Automated External Defibrillators
  Elevators
- Designated Smoking Locations
  - Jogging Trail (1.29 miles)