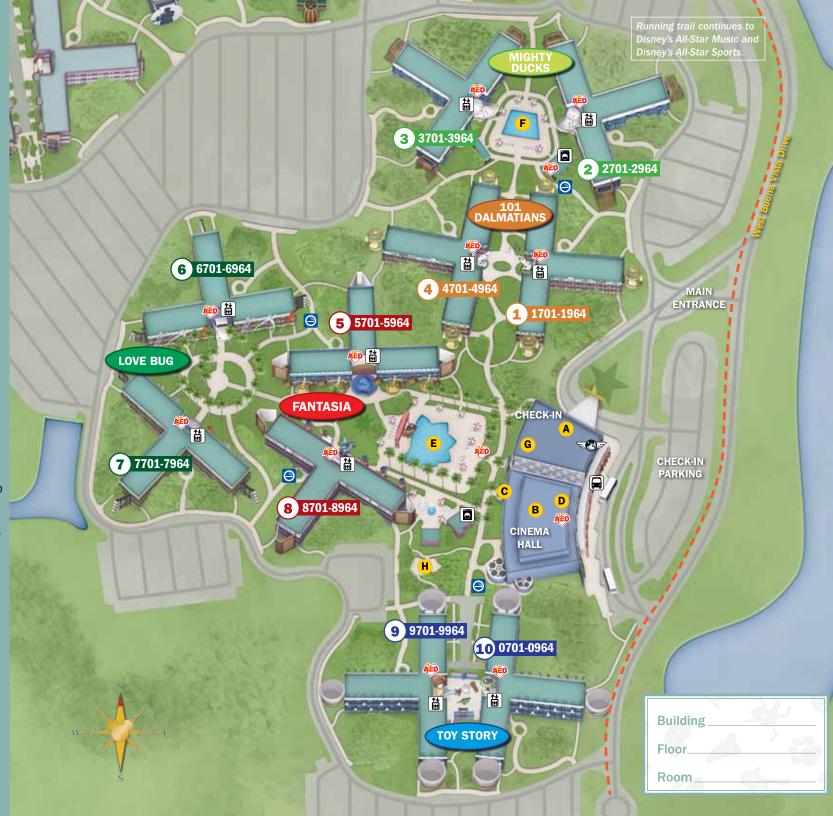

# **Guest Services**

A Lobby/Concierge

#### Dining

- B World Premiere Food Court
- C Silver Screen Spirits Pool Bar

## Shopping

Donald's Double Feature

### Recreation

- E Fantasia Pool
- F Duck Pond Pool
- G Reel Fun Arcade
- H Playground

# Bus Stops

- Contraction Contra
- Laundry
- Automated External Defibrillators
- Designated Smoking Locations
- Elevators
- new balance<sup>®</sup> RUNNING TRAIL (1 mile)

Wi-Fi is available in many areas throughout our Resorts including Guest rooms, main lobbies and main pools. (*Coverage may vary.*)

Service animal relief areas located in grassy areas adjacent to parking lots.