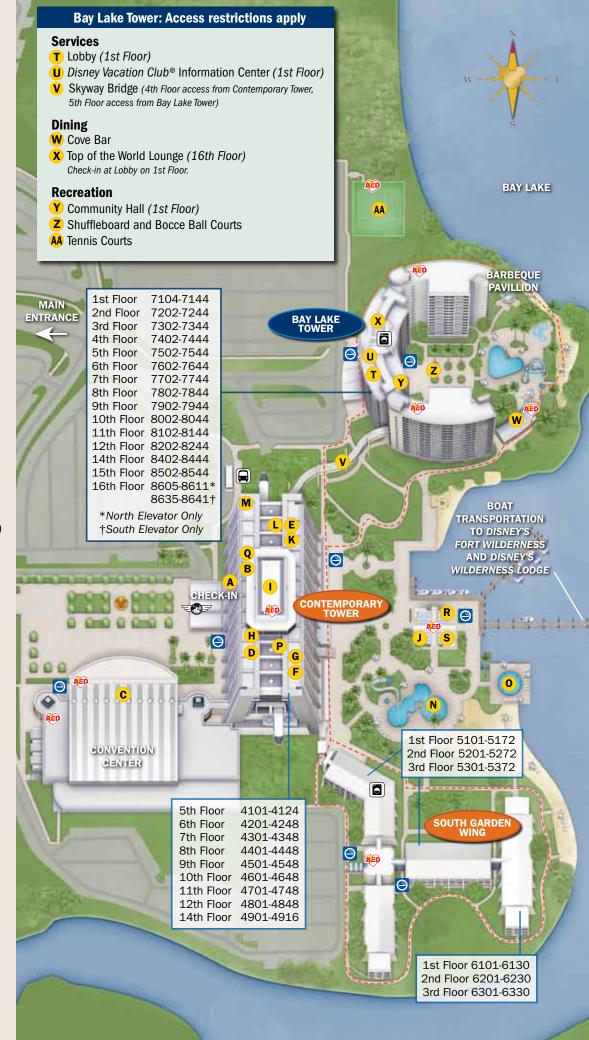

## **Guest Services**

- A Lobby/Concierge (1st Floor)
- **B** Monorail Station (4th Floor Access)
- **C** Business Center
- D Contemporary Grounds (1st Floor)

## **Dining**

- E The Wave...of American Flavors (1st Floor)
- F Chef Mickey's (4th Floor)
- **G** Outer Rim Lounge (4th Floor)
- H Contempo Cafe (4th Floor)
- California Grill (15th Floor)
  Check-In on the 2nd floor.
- Sand Bar

## **Shopping**

- K Bayview Gifts (4th Floor)
- L Fantasia (4th Floor)
- M Fantasia Market (4th Floor)

## Recreation

- N Feature Pool
- O Bay Pool
- P Olympiad Health Club (3rd Floor)
- The Game Station Arcade (4th Floor)
- R Boat and Cabana Rentals
- S Sammy Duvall's Watersports Center

Disney's Magical Express Bus Stop

Automated External Defibrillators

--- Jogging Trail (.89 miles)

Wi-Fi is available in many areas throughout our Resorts including Guest rooms, main lobbies and main pools. (Coverage may vary.)

Service animal relief areas located in grassy areas adjacent to parking lots.