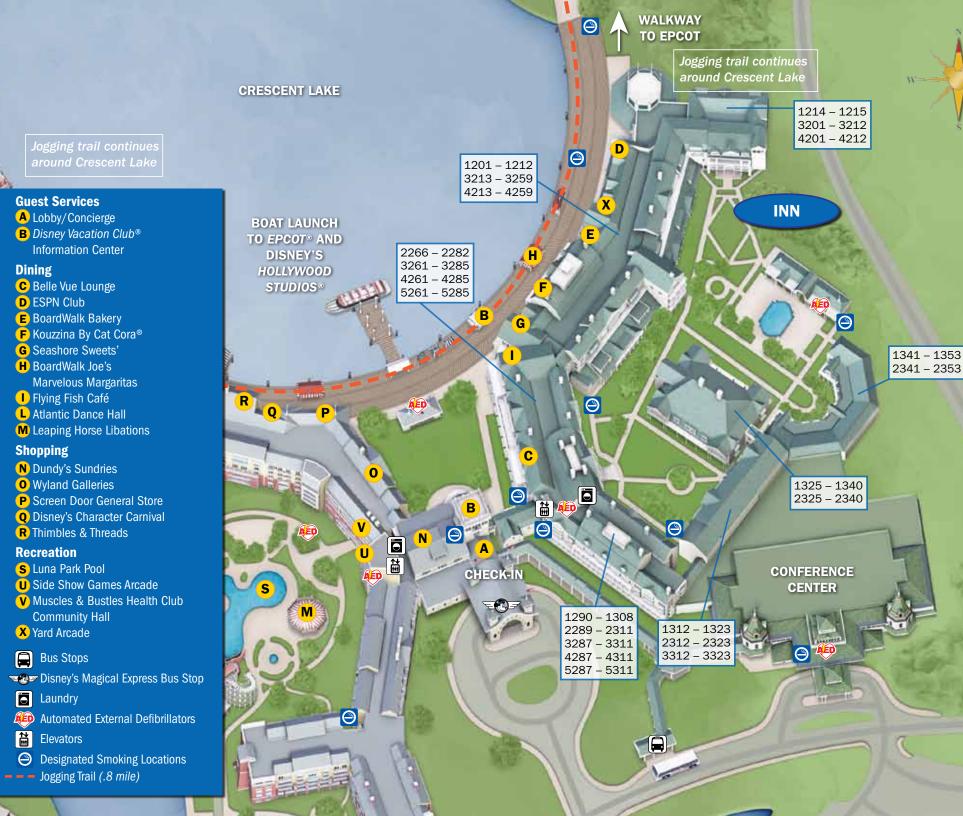

## **Guest Services**

- A Lobby/Concierge
- **B** Disney Vacation Club® Information Center

## Dining

- C Belle Vue Lounge
- D ESPN Club
- E BoardWalk Bakery
- F Kouzzina By Cat Cora®
- G Seashore Sweets'
- H BoardWalk Joe's
- Marvelous Margaritas
- **I** Flying Fish Café
- J Big River Grille & Brewing Works
- K Jellyrolls
- L Atlantic Dance Hall
- M Leaping Horse Libations

## Shopping

- N Dundy's Sundries
- Wyland Galleries
- P Screen Door General Store
- Q Disney's Character Carnival
- R Thimbles & Threads

## Recreation

- S Luna Park Pool
- T Luna Park Crazy Play Area
- U Side Show Games Arcade
- V Muscles & Bustles Health Club
- W Community Hall
- X Yard Arcade
- Bus Stops
- Contractions and the second se
- Laundry
- Automated External Defibrillators
- Elevators
- Designated Smoking Locations
  Jogging Trail (.8 mile)