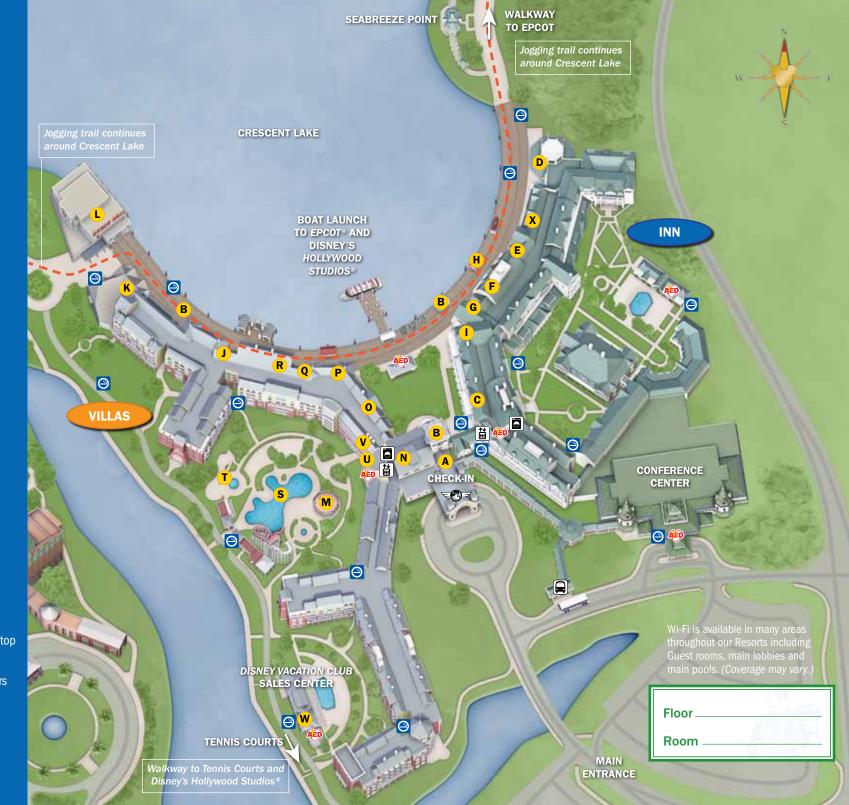

## **Guest Services**

- A Lobby/Concierge
- **B** Disney Vacation Club® Information Center

## Dining

- C Belle Vue Lounge
- D ESPN Club
- E BoardWalk Bakery
- F Kouzzina By Cat Cora®
- G Seashore Sweets'
- H BoardWalk Joe's
- Marvelous Margaritas
- **I** Flying Fish Café
- J Big River Grille & Brewing Works
- K Jellyrolls
- L Atlantic Dance Hall
- M Leaping Horse Libations

## Shopping

- N Dundy's Sundries
- Wyland Galleries
- P Screen Door General Store
- Q Disney's Character Carnival
- R Thimbles & Threads

## Recreation

- S Luna Park Pool
- T Luna Park Crazy Play Area
- U Side Show Games Arcade
- V Muscles & Bustles Health Club
- W Community Hall
- X Yard Arcade
- Bus Stops
- Contractions and the second se
- Laundry
- Automated External Defibrillators
- Elevators
- Designated Smoking Locations
  Jogging Trail (.8 mile)